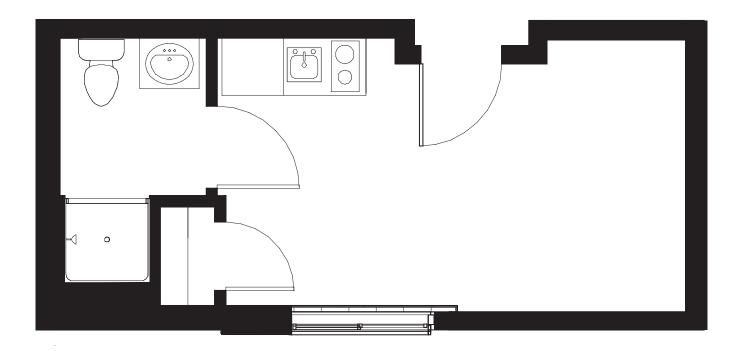

UNIV. — DIST.

S.1 UNITS: 104, 106, 107, 111, 112,
113, 204, 206, 207, 213, 215, 216, 304,
306, 307, 313, 315, 316, 404, 406, 413,
415, 502, 506

4730 19th Ave NE, Seattle, WA, 98105 206.525.5625

CLARAUW.COM

Floor plans and other illustrations are the artist's concept and are for illustrative purposes only. Reasonable efforts to provide accurate information are made, however, no warranties or representations are made as to its accuracy and we assume no liability or responsibility for any errors in pricing, square footage, dimensions, and content. Pricing, specifications, features, and availability are subject to change without notice.